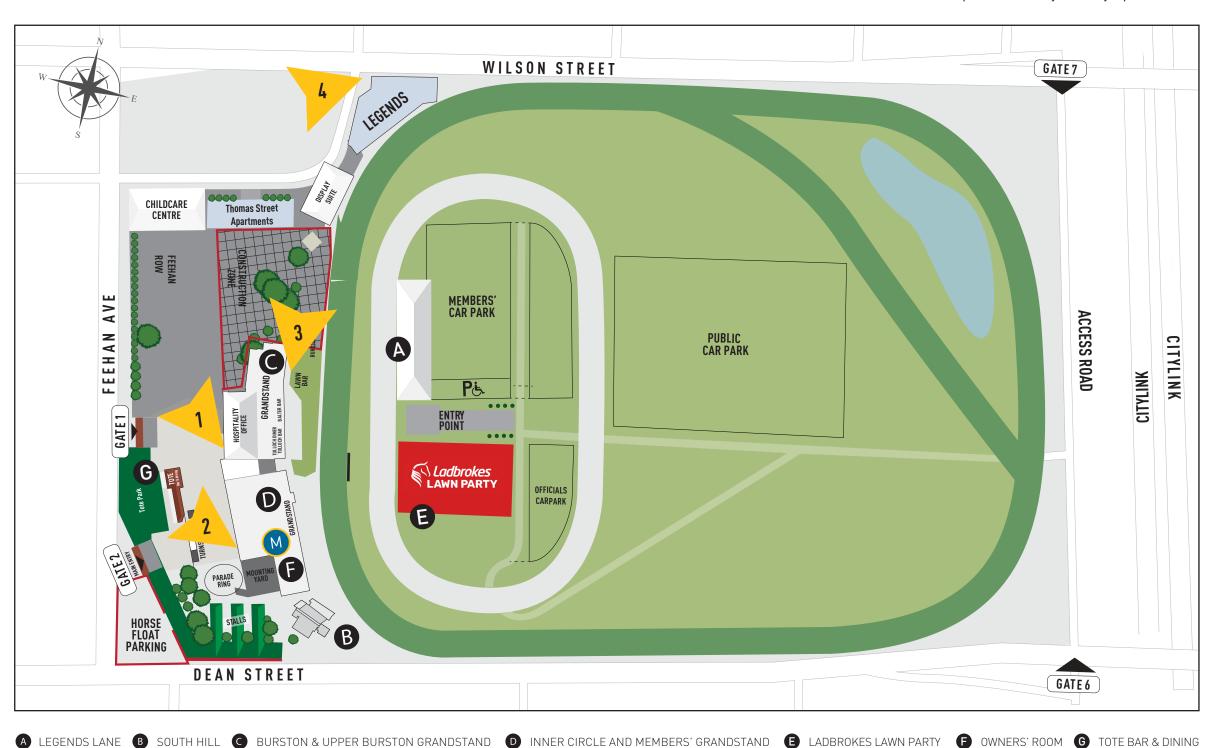

## THE VALLEY RACECOURSE MAP & LEGEND MEMBERS ENTRY POINT TO UNRESERVED GRANDSTAND SEATING

MEMBERS: UNRESERVED GRANDSTAND SEATING AVAILABLE - Access from southern escalators located within the Members Reserve, then please make your way up to level 3.

**ACCESS** 

- Ladbrokes Lounge Access Ground Level
- Valley View 1st Floor
- Celebrity Room 1st Floor
- Phar Lap Dining Box 1st Floor
- Tobin Bronze Dining Box 1st Floor
- Kingston Town Dining Box 1st Floor

- Inner Circle
  3rd Floor
- Observation Deck 5th Floor
- Owners Room 1st Floor

- Deck Bar Access Ground Level
- Octagonal Lounge Access Ground Level
- Members' Jockey Bar 2nd Floor
- Members' Concourse 2nd Floor
- Silks
  2nd Floor
- Committee Room 4th Floor
- Members' grandstand 2nd Floor

- Legends
- Legends Bistro
- Legends Terrace
- Legends Balcony

Members Entry Point to Unreserved Grandstand Seating