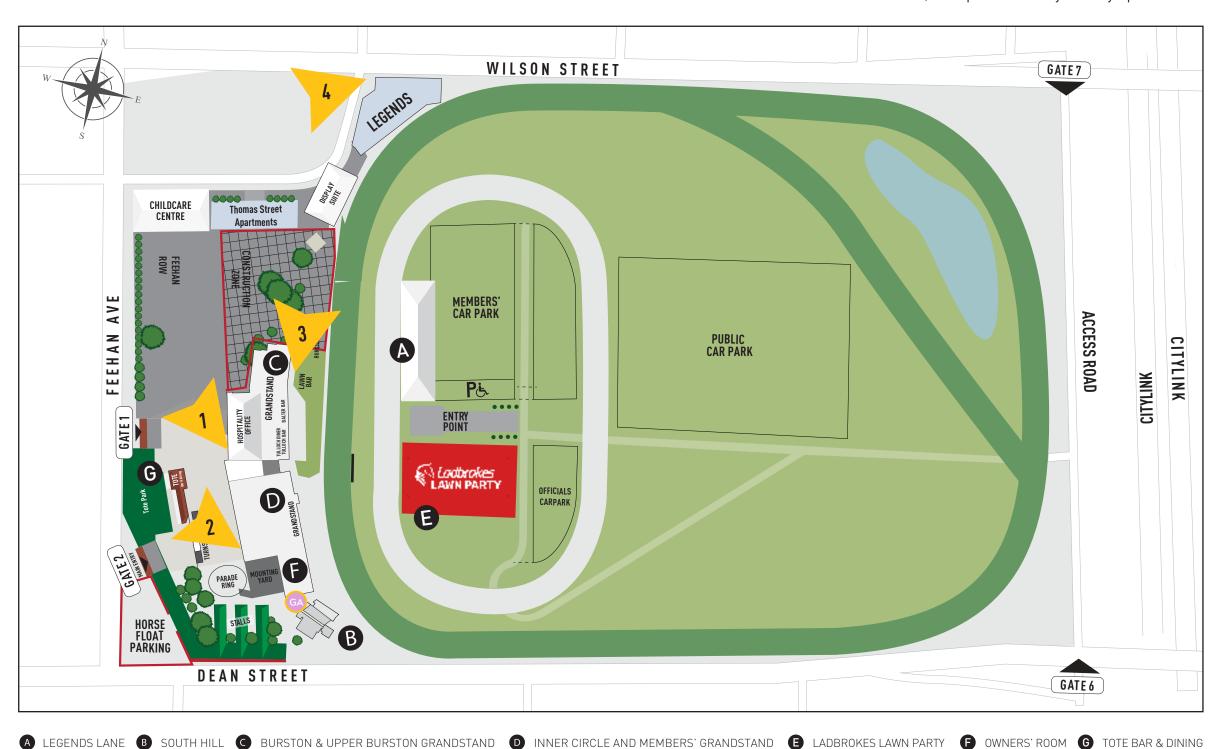

## THE VALLEY RACECOURSE MAP & LEGEND GENERAL ADMISSION ENTRY POINT TO UNRESERVED GRANDSTAND SEATING

MEMBERS: UNRESERVED GRANDSTAND SEATING AVAILABLE - Access from southern escalators located within the Members Reserve, then please make your way up to level 3.